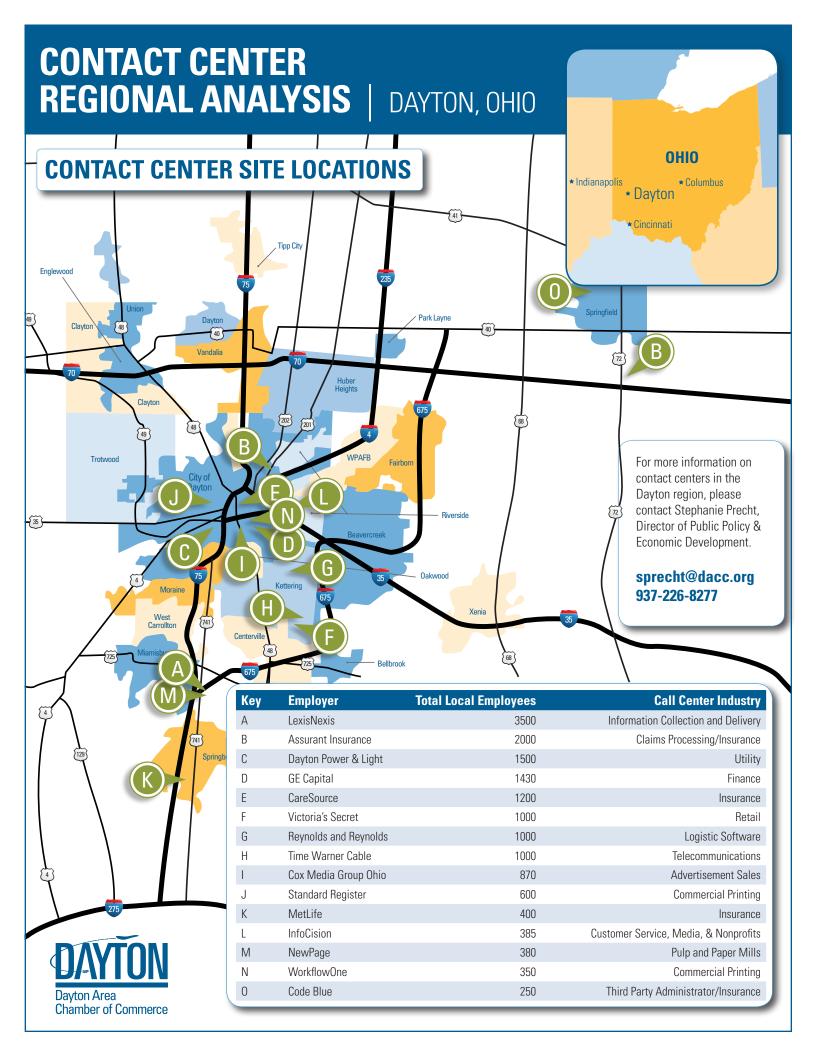

For more information on contact centers in the Dayton region, please contact Stephanie Precht, Director of Public Policy & Economic Development.

sprecht@dacc.org 937-226-8277

- 50% average lower contact center wages for the Dayton region compared to the national average.
- 20 minute average commute time, located at the crossroads of America 70/75.
- Low cost of living.
- Neutral Dialect.
- Midwestern work ethic.
- Regional population of 1 million people.
- #3 city in the US to find a job Careerbliss.
- Public transportation with 29 routes throughout the greater Dayton region.
- Geographically located in the heart of four major metropolitan areas.