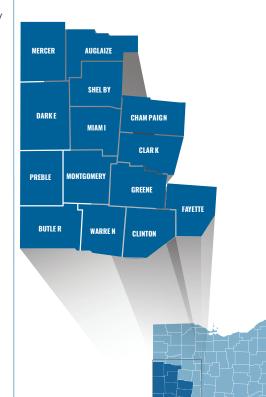

When you're a member, you have exclusive access to chamber benefits, connections and resources. The Dayton Area Chamber of Commerce provides a vast network of offerings that cover the areas of advocacy, economic development, business exposure, networking, training and workforce development. These resources are fueled by the support of chamber members located across our 14 county region. This makes the Dayton Area Chamber of Commerce the largest alliance of businesses in the Dayton area.

## WORKFORCE DEVELOPMENT

- DaytonWorkforce.com, a workforce information portal for the Dayton region.
- Thought leadership in Diversity, Equity and Inclusion (DEI).
- Human Resources Seminars.

Serving a 14 county region in Southwest Ohio