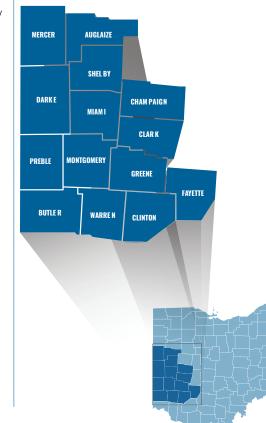

When you're a member, you have exclusive access to chamber benefits, connections and resources. The Dayton Area Chamber of Commerce provides a vast network of offerings that cover the areas of advocacy, economic development, business exposure, networking, training and workforce development. These resources are fueled by the support of chamber members located across our 14 county region. This makes the Dayton Area Chamber of Commerce the largest alliance of businesses in the Dayton area.

### WORKFORCE DEVELOPMENT

- DaytonWorkforce.com, a workforce information portal for the Dayton region.
- Thought leadership in Diversity, Equity and Inclusion (DEI).
- Human Resources Seminars.

Serving a 14 county region in Southwest Ohio